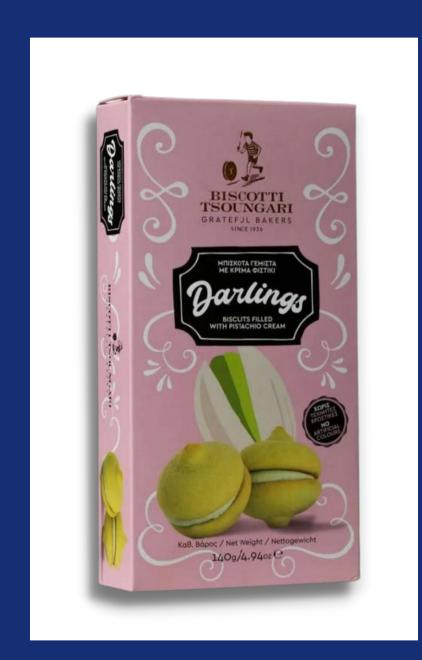

#### Biscotti Tsoungari-Darlings

Darlings Biscuits Filled with Strawberry Cream140gr

Darlings Biscuits Filled with Lemon Cream140gr

Darlings Biscuits Filled with Pistachio Cream140gr