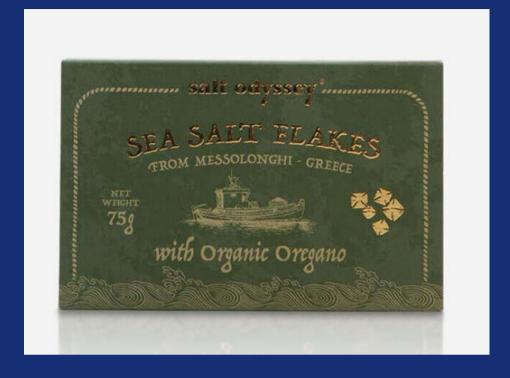

# SEA SALT FLAKES FROM MESSOLONGHI - GREECE WIGHT 75g with Lemon

Lemon Salt

Flavoured Salts (75g)

Natural Salt

Oregano Salt

Sweet Pepper Salt