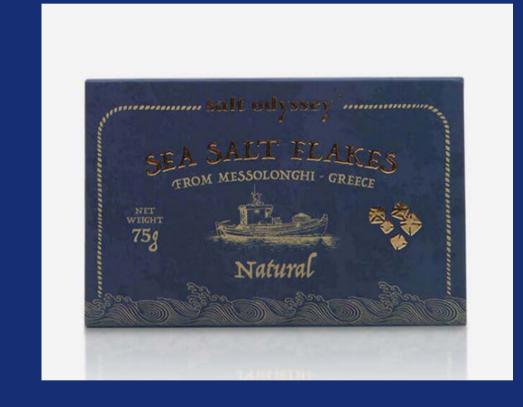

# SEA SALT FLAKES FROM MESSOLONGHI - GREECE WIGHT 75g with Lemon

Lemon Salt

Flavoured Salts (75g)

Natural Salt

Oregano Salt

Sweet Pepper Salt