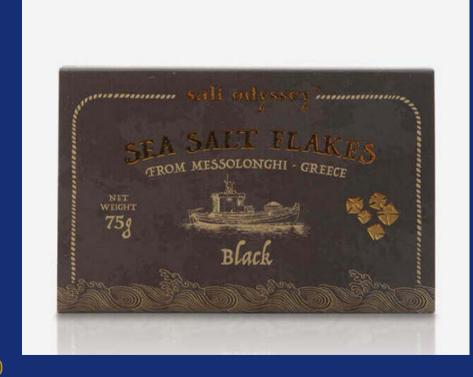

# SEA SALT FLAKES FROM MESSOLONGHI - GREECE WIGHT 75g with Lemon

Lemon Salt

Flavoured Salts (75g)

Natural Salt

Oregano Salt

Sweet Pepper Salt