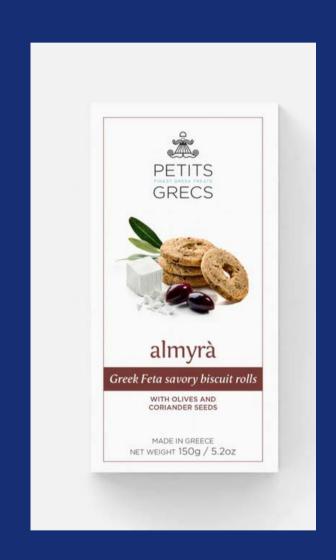

#### Petits Grecs Almyra Biscuits

Feta biscuits with spinach and pumpkin seeds

Feta biscuits with fennel seeds and tumeric

Feta biscuits with papprika and chili flakes

Feta biscuits with olives and coriander seeds