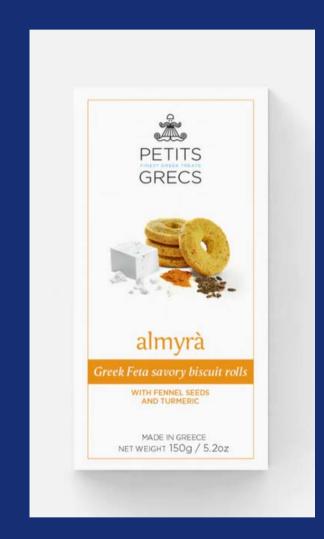

#### Petits Grecs Almyra Biscuits

Feta biscuits with spinach and pumpkin seeds

Feta biscuits with fennel seeds and tumeric

Feta biscuits with papprika and chili flakes

Feta biscuits with olives and coriander seeds