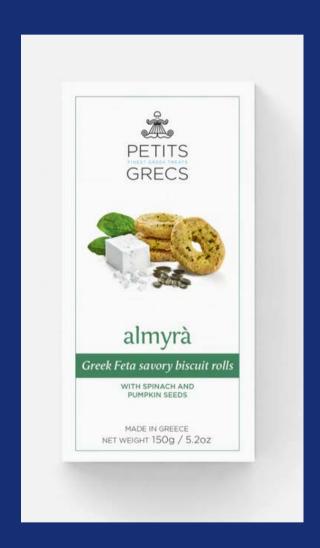

#### Petits Grecs Almyra Biscuits

Feta biscuits with spinach and pumpkin seeds

Feta biscuits with fennel seeds and tumeric

Feta biscuits with papprika and chili flakes

Feta biscuits with olives and coriander seeds