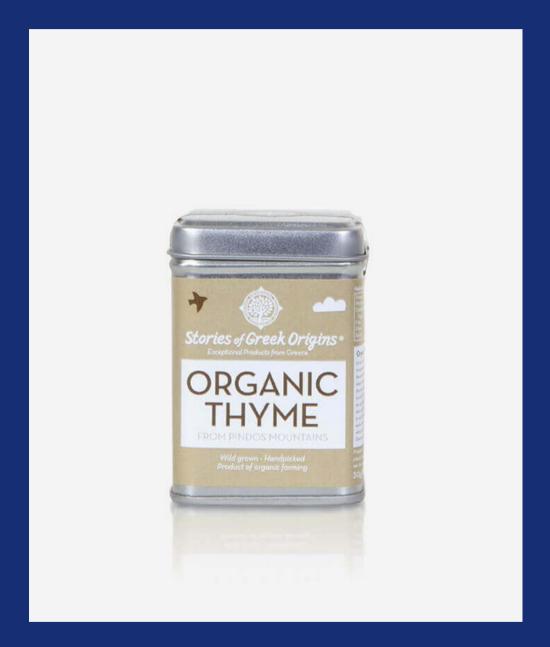

#### Spices Stories of Greek Origins

Wild Grown Thyme (30g)

Hand-Picked Oregano (30g)

23