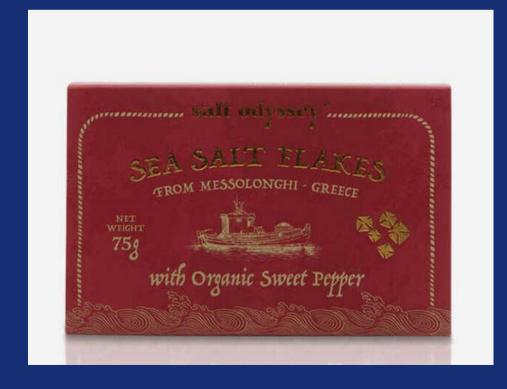

# SEA SALT FLAKES FROM MESSOLONGHI - GREECE WIGHT 75g with Lemon

Lemon Salt

Flavoured Salts (75g)

Natural Salt

Oregano Salt

Sweet Pepper Salt