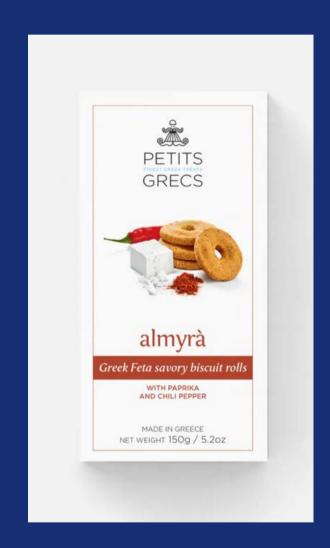

#### Petits Grecs Almyra Biscuits

Feta biscuits with spinach and pumpkin seeds

Feta biscuits with fennel seeds and tumeric

Feta biscuits with papprika and chili flakes

Feta biscuits with olives and coriander seeds